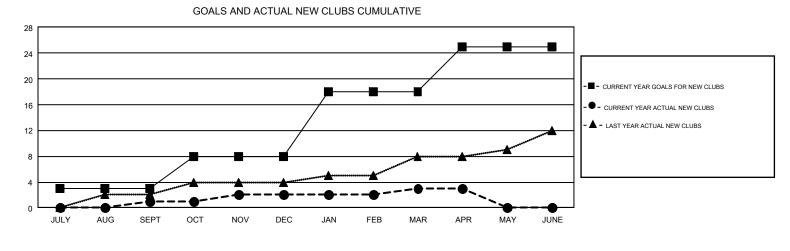

## GMT: WAYNE OAKES

REPORT DOES NOT INCLUDE CLUBS IN UNDISTRICTED AREAS.

| Clubs                 |               |           |               | Members               |                                                                |                                                              |                                                    |  |
|-----------------------|---------------|-----------|---------------|-----------------------|----------------------------------------------------------------|--------------------------------------------------------------|----------------------------------------------------|--|
| RESULTS FOR 2016-2017 |               |           |               | RESULTS FOR 2016-2017 |                                                                |                                                              |                                                    |  |
| QUARTER               | NEW CLUB GOAL | NEW CLUBS | DROPPED CLUBS | QUARTER               | NEW MEMBER GROWTH<br>NET GOAL (not reinstated<br>or transfers) | NEW MEMBER<br>GROWTH ACTUAL (not<br>reinstated or transfers) | DROPPED<br>MEMBERS ACTUAL<br>(including transfers) |  |
| JULY/AUG/SEPT         | 3             | 1         | 1             | JULY/AUG/SEPT         | 192                                                            | 821                                                          | 779                                                |  |
| OCT/NOV/DEC           | 5             | 1         | 2             | OCT/NOV/DEC           | 98                                                             | 582                                                          | 978                                                |  |
| JAN/FEB/MAR           | 10            | 1         | 3             | JAN/FEB/MAR           | 315                                                            | 613                                                          | 851                                                |  |
| APR/MAY/JUNE          | 7             | 0         | 0             | APR/MAY/JUNE          | 90                                                             | 204                                                          | 315                                                |  |