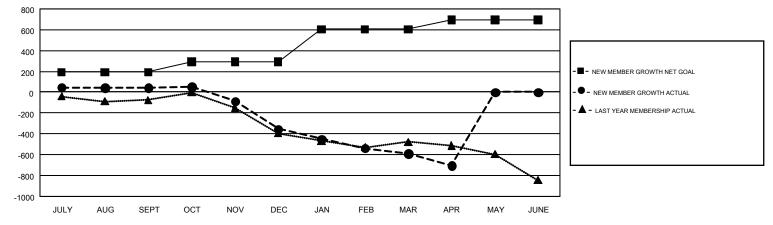

## GMT: WAYNE OAKES

REPORT DOES NOT INCLUDE CLUBS IN UNDISTRICTED AREAS.

| Clubs                 |               |           |               | Members               |                                                                |                                                              |                                                    |  |
|-----------------------|---------------|-----------|---------------|-----------------------|----------------------------------------------------------------|--------------------------------------------------------------|----------------------------------------------------|--|
| RESULTS FOR 2016-2017 |               |           |               | RESULTS FOR 2016-2017 |                                                                |                                                              |                                                    |  |
| QUARTER               | NEW CLUB GOAL | NEW CLUBS | DROPPED CLUBS | QUARTER               | NEW MEMBER GROWTH<br>NET GOAL (not reinstated<br>or transfers) | NEW MEMBER<br>GROWTH ACTUAL (not<br>reinstated or transfers) | DROPPED<br>MEMBERS ACTUAL<br>(including transfers) |  |
| JULY/AUG/SEPT         | 3             | 1         | 1             | JULY/AUG/SEPT         | 192                                                            | 821                                                          | 779                                                |  |
| OCT/NOV/DEC           | 5             | 1         | 2             | OCT/NOV/DEC           | 98                                                             | 582                                                          | 978                                                |  |
| JAN/FEB/MAR           | 10            | 1         | 3             | JAN/FEB/MAR           | 315                                                            | 613                                                          | 851                                                |  |
| APR/MAY/JUNE          | 7             | 0         | 0             | APR/MAY/JUNE          | 90                                                             | 204                                                          | 315                                                |  |